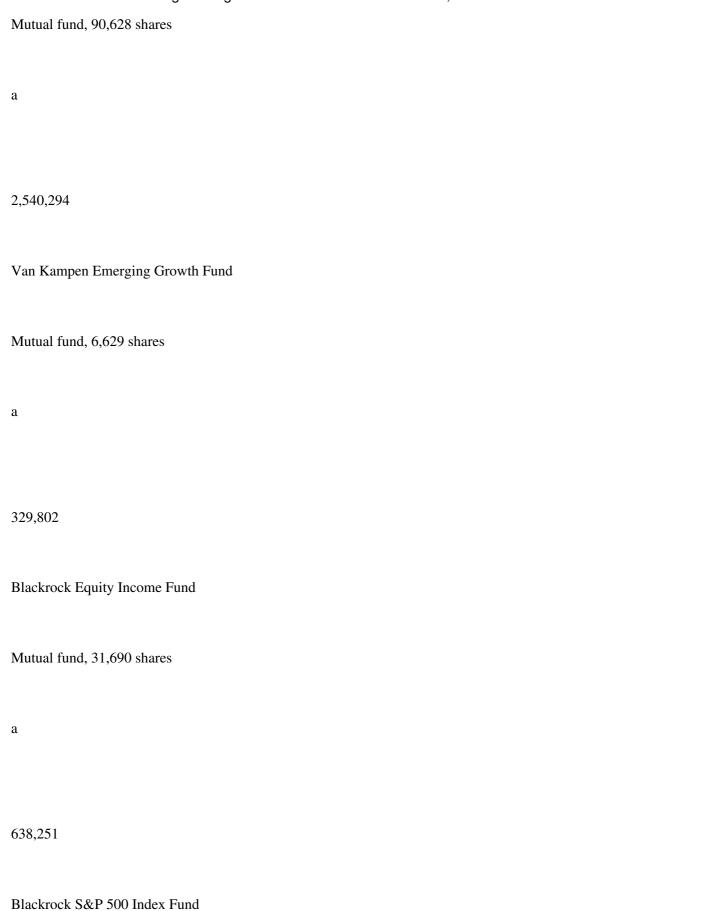

#### **Investments**

The following table presents the fair value of investments that represent 5 percent or more of the Plan s net assets at December 31, 2007 and 2006:

| 2006                                        |
|---------------------------------------------|
| Merrill Lynch Retirement Preservation Trust |
| \$                                          |
| 6,977,808                                   |
|                                             |
| \$                                          |
| 6,766,866                                   |
| Blackrock S&P 500 Index Fund                |
| 4,183,952                                   |
| 4,141,859                                   |
| Van Kampen American Value Fund              |
| 2,540,294                                   |
|                                             |