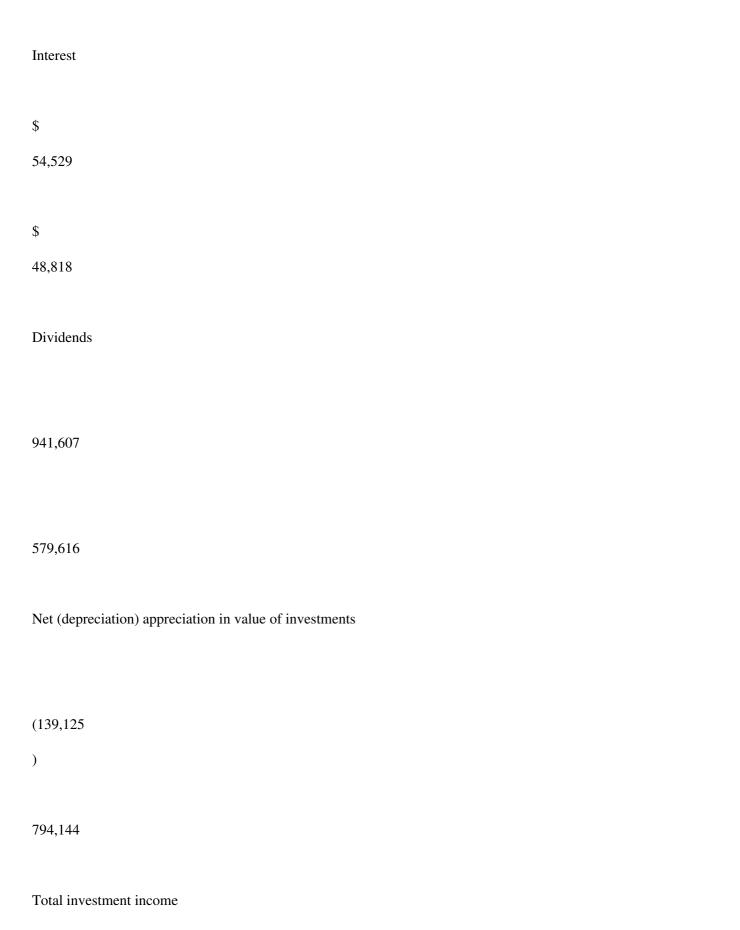

| Proliance International, Inc. 401(k) Savings Plan          |  |  |  |  |
|------------------------------------------------------------|--|--|--|--|
| Statements of Changes in Net Assets Available for Benefits |  |  |  |  |
| Years Ended December 31, 2007 and 2006                     |  |  |  |  |
|                                                            |  |  |  |  |
|                                                            |  |  |  |  |
|                                                            |  |  |  |  |
| 2007                                                       |  |  |  |  |
|                                                            |  |  |  |  |
| 2006                                                       |  |  |  |  |
|                                                            |  |  |  |  |
| Additions to assets attributed to                          |  |  |  |  |
|                                                            |  |  |  |  |
|                                                            |  |  |  |  |
|                                                            |  |  |  |  |
|                                                            |  |  |  |  |
|                                                            |  |  |  |  |
|                                                            |  |  |  |  |
|                                                            |  |  |  |  |
| Investment income                                          |  |  |  |  |
|                                                            |  |  |  |  |
|                                                            |  |  |  |  |

| 857,011       |  |  |
|---------------|--|--|
| 1,422,578     |  |  |
| Contributions |  |  |
|               |  |  |
|               |  |  |
| Participants  |  |  |
|               |  |  |
| 1,580,008     |  |  |
| 2,056,246     |  |  |
| Employer s    |  |  |

# Edgar Filing: PROLIANCE INTERNATIONAL, INC. - Form 11-K 496,465 550,993 Total contributions 2,076,473 2,607,239 Transfer in Ready Aire participants 399,476

Total additions

2,933,484

| 1,429,293                            |
|--------------------------------------|
| Deductions from assets attributed to |
|                                      |
|                                      |
|                                      |
| Benefits paid to participants        |
| 2,982,754                            |
| 2,485,513                            |
| Administrative expenses              |
| 5,815                                |
| 5,440                                |