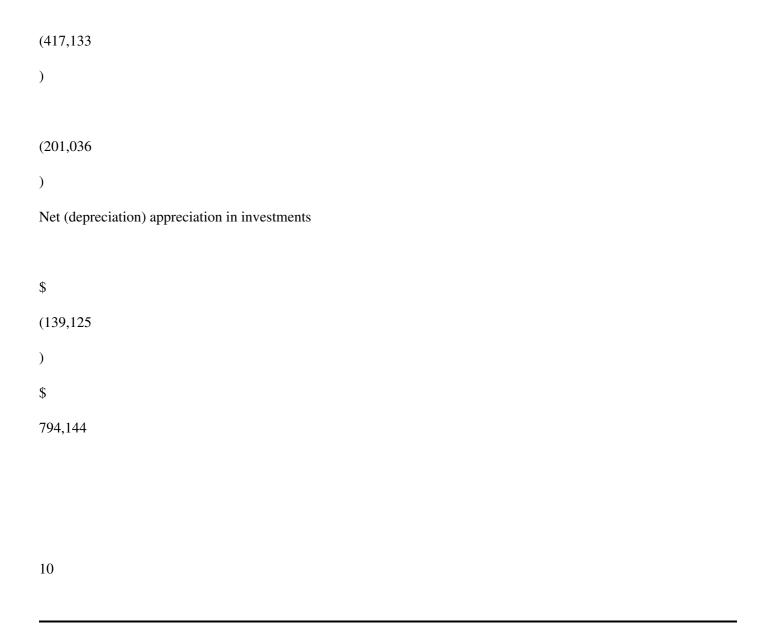

# Edgar Filing: PROLIANCE INTERNATIONAL, INC. - Form 11-K 496,465 550,993 Total contributions 2,076,473 2,607,239 Transfer in Ready Aire participants 399,476

Total additions

2,933,484

| 1,429,293                            |
|--------------------------------------|
| Deductions from assets attributed to |
|                                      |
|                                      |
|                                      |
| Benefits paid to participants        |
| 2,982,754                            |
| 2,485,513                            |
| Administrative expenses              |
| 5,815                                |
| 5,440                                |

| Total deductions                      |  |  |
|---------------------------------------|--|--|
| 2,989,569                             |  |  |
| 2,491,953                             |  |  |
| Net (decrease) increase in net assets |  |  |
|                                       |  |  |
| (56,085                               |  |  |
| )                                     |  |  |
| 1,937,340                             |  |  |
| Net assets available for benefits     |  |  |
|                                       |  |  |

#### December 31, 2007 and 2006

The Plan presents in the statements of changes in net assets available for benefits, the net appreciation (depreciation) in the fair value of its investments, which consists of the realized gains or (losses), and the unrealized appreciation (depreciation) on those investments.