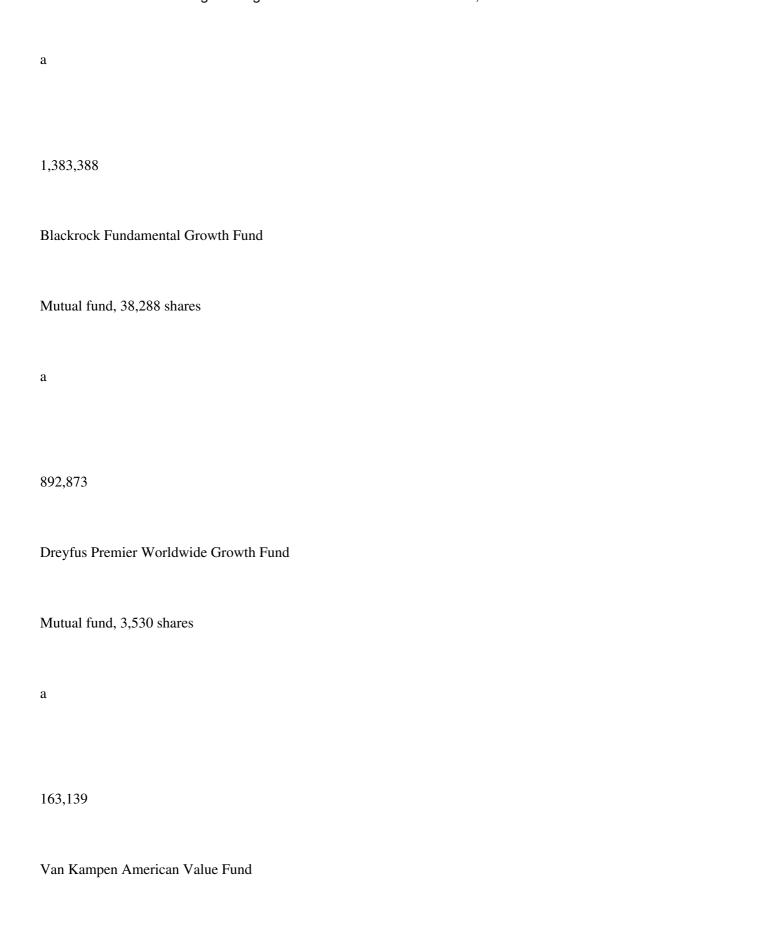

#### **Investments**

The following table presents the fair value of investments that represent 5 percent or more of the Plan s net assets at December 31, 2007 and 2006:

| 2006                                        |
|---------------------------------------------|
| Merrill Lynch Retirement Preservation Trust |
| \$                                          |
| 6,977,808                                   |
|                                             |
| \$                                          |
| 6,766,866                                   |
| Blackrock S&P 500 Index Fund                |
| 4,183,952                                   |
| 4,141,859                                   |
| Van Kampen American Value Fund              |
| 2,540,294                                   |
|                                             |