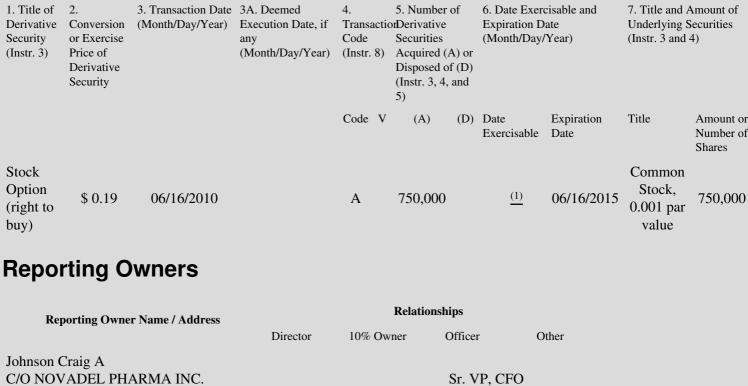

 (e.g., puts, calls, warrants, options, convertible securities)

(1) The Reporting Person received options to purchase 750,000 shares of common stock, which will vest monthly in equal installments of 41,666 over seventeen (17) months and a final installment of 41,678 ending with the last vesting date of December 31, 2011.