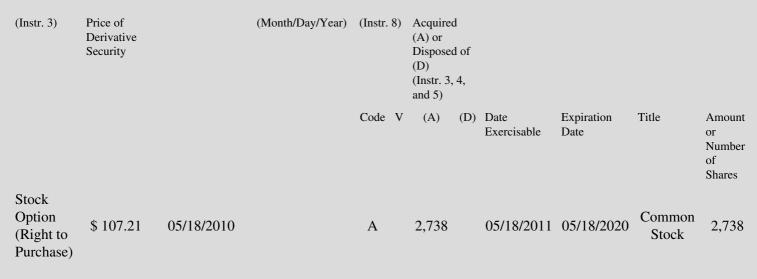

 Table II - Derivative Securities Acquired, Disposed of, or Beneficially Owned

 (e.g., puts, calls, warrants, options, convertible securities)

| 1. Title of | 2.          | 3. Transaction Date | 3A. Deemed         | 4.         | 5. Number       | 6. Date Exercisable and | 7. Title and Amount of |
|-------------|-------------|---------------------|--------------------|------------|-----------------|-------------------------|------------------------|
| Derivative  | Conversion  | (Month/Day/Year)    | Execution Date, if | Transactio | onof Derivative | Expiration Date         | Underlying Securities  |
| Security    | or Exercise |                     | any                | Code       | Securities      | (Month/Day/Year)        | (Instr. 3 and 4)       |