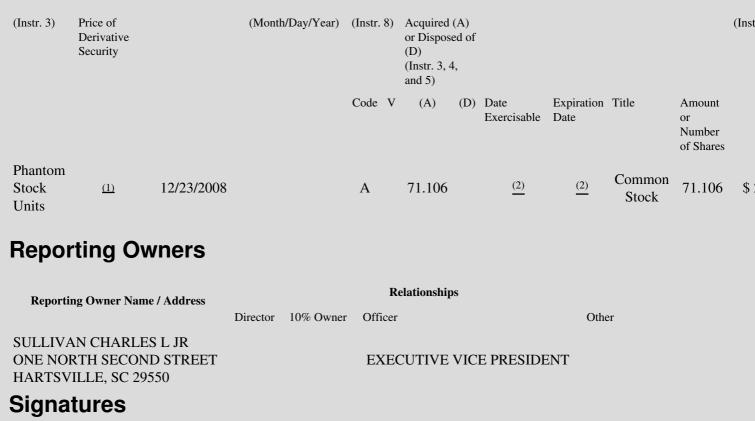

 Table II - Derivative Securities Acquired, Disposed of, or Beneficially Owned

 (e.g., puts, calls, warrants, options, convertible securities)

| 1. Title of | 2.          | 3. Transaction Date | 3A. Deemed         | 4.        | 5. Number of | 6. Date Exercisable and | 7. Title and Amount of | 8. Pr |
|-------------|-------------|---------------------|--------------------|-----------|--------------|-------------------------|------------------------|-------|
| Derivative  | Conversion  | (Month/Day/Year)    | Execution Date, if | Transacti | orDerivative | Expiration Date         | Underlying Securities  | Deri  |
| Security    | or Exercise |                     | any                | Code      | Securities   | (Month/Day/Year)        | (Instr. 3 and 4)       | Secu  |

## **Explanation of Responses:**

- \* If the form is filed by more than one reporting person, *see* Instruction 4(b)(v).
- \*\* Intentional misstatements or omissions of facts constitute Federal Criminal Violations. See 18 U.S.C. 1001 and 15 U.S.C. 78ff(a).
- (1) Each share of phantom stock is the economic equivalent of one share of Sonoco Products Company common stock.
- (2) The reported phantom stock units were acquired under Sonoco Products Company's excess benefit plan and will be settled upon the reporting person's retirement or other termination of service.