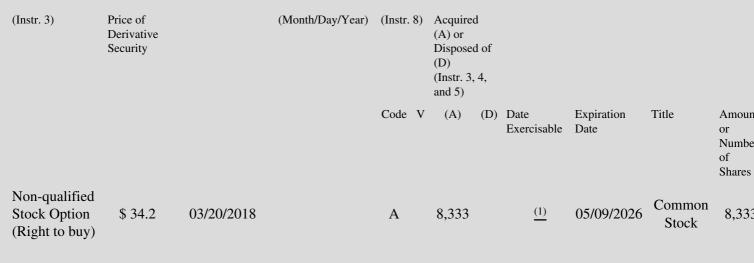

 Table II - Derivative Securities Acquired, Disposed of, or Beneficially Owned

 (e.g., puts, calls, warrants, options, convertible securities)

| 1. Title of | 2.          | 3. Transaction Date | 3A. Deemed         | 4.         | 5. Number      | 6. Date Exercisable and | 7. Title and Amount   |
|-------------|-------------|---------------------|--------------------|------------|----------------|-------------------------|-----------------------|
| Derivative  | Conversion  | (Month/Day/Year)    | Execution Date, if | Transactio | nof Derivative | Expiration Date         | Underlying Securities |
| Security    | or Exercise |                     | any                | Code       | Securities     | (Month/Day/Year)        | (Instr. 3 and 4)      |

On May 9, 2016, the reporting person was granted an option to purchase 8,333 options of common stock. The performance criteria for
(1) this grant were met as of March 20, 2018 and the option shall vest in four (4) equal tranches on the first, second, third and fourth anniversaries of March 20, 2018 subject to continuous service with the Company as of each vesting date.