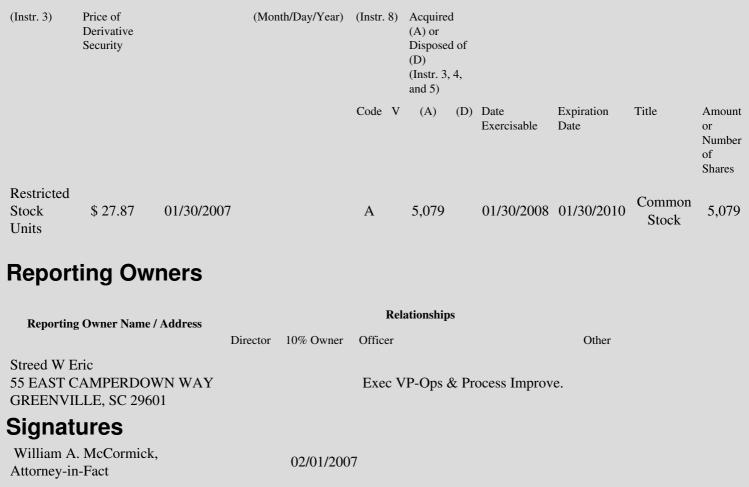

## Table II - Derivative Securities Acquired, Disposed of, or Beneficially Owned (e.g., puts, calls, warrants, options, convertible securities)

| 1. Title of | 2.          | 3. Transaction Date | 3A. Deemed         | 4.         | 5. Number       | 6. Date Exercisable and | 7. Title and Amount of |
|-------------|-------------|---------------------|--------------------|------------|-----------------|-------------------------|------------------------|
| Derivative  | Conversion  | (Month/Day/Year)    | Execution Date, if | Transactio | onof Derivative | Expiration Date         | Underlying Securities  |
| Security    | or Exercise |                     | any                | Code       | Securities      | (Month/Day/Year)        | (Instr. 3 and 4)       |