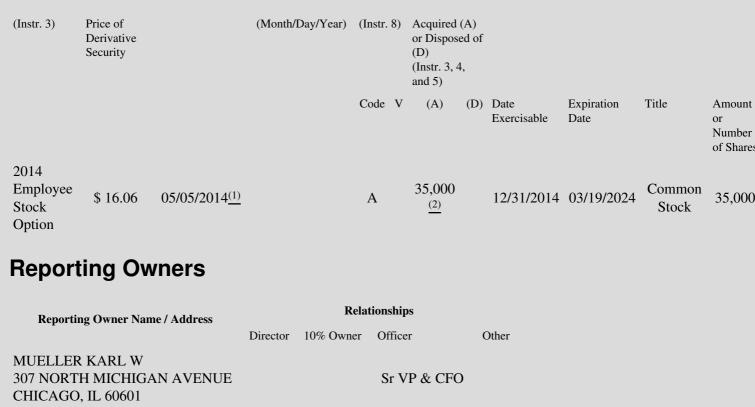

# Table II - Derivative Securities Acquired, Disposed of, or Beneficially Owned (e.g., puts, calls, warrants, options, convertible securities)

| 1. Title of | 2.          | 3. Transaction Date | 3A. Deemed         | 4.        | 5. Number of | 6. Date Exercisable and | 7. Title and Amount of |
|-------------|-------------|---------------------|--------------------|-----------|--------------|-------------------------|------------------------|
| Derivative  | Conversion  | (Month/Day/Year)    | Execution Date, if | Transacti | orDerivative | Expiration Date         | Underlying Securities  |
| Security    | or Exercise |                     | any                | Code      | Securities   | (Month/Day/Year)        | (Instr. 3 and 4)       |

These shares vest and become exercisable each December 31 at the rate of 10% the first year, 15% the second year, 20% the third year, 25% the fourth year and 30% the fifth year. Also, vesting shall accelerate if the optionee dies, becomes disabled, retires or a change of

(2) 25% the fourth year and 50% the first year. Also, vesting sharf accelerate if the optionice dies, becomes disabled, reflex of a charge of control of the company occurs. For those optionees over age 65 and who have been employed for 10 years or more by the company on the date of the grant, 100% of the option shares vest immediately upon such grant.