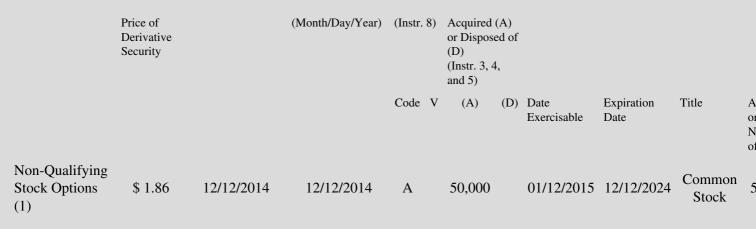

 Table II - Derivative Securities Acquired, Disposed of, or Beneficially Owned

 (e.g., puts, calls, warrants, options, convertible securities)

| 1. Title of         | 2.          | 3. Transaction Date | 3A. Deemed         | 4.        | 5. Number of | 6. Date Exercisable and | 7. Title and Am  |
|---------------------|-------------|---------------------|--------------------|-----------|--------------|-------------------------|------------------|
| Derivative Security | Conversion  | (Month/Day/Year)    | Execution Date, if | Transacti | orDerivative | Expiration Date         | Underlying Sec   |
| (Instr. 3)          | or Exercise |                     | any                | Code      | Securities   | (Month/Day/Year)        | (Instr. 3 and 4) |

#### **Remarks:**

(1)Non-Qualifying Stock Options issued pursuant to the Company's 2008 Equity Incentive Plan vest over four(4)years period

Note: File three copies of this Form, one of which must be manually signed. If space is insufficient, *see* Instruction 6 for procedure. Potential persons who are to respond to the collection of information contained in this form are not required to respond unless the form displays a currently valid OMB number.