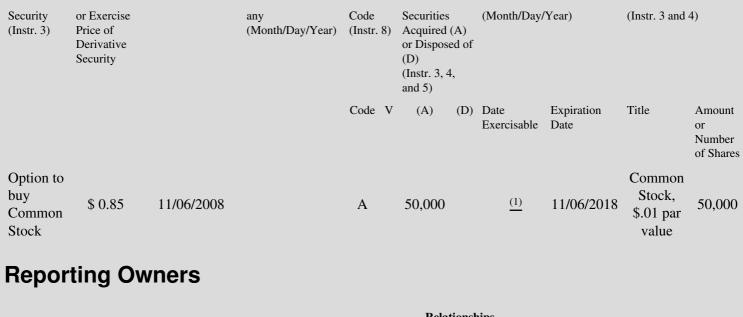

| 1. Title of | 2.         | 3. Transaction Date | 3A. Deemed         | 4.        | 5. Number of | 6. Date Exercisable and | 7. Title and Amount of |  |
|-------------|------------|---------------------|--------------------|-----------|--------------|-------------------------|------------------------|--|
| Derivative  | Conversion | (Month/Day/Year)    | Execution Date, if | Transacti | orDerivative | Expiration Date         | Underlying Securities  |  |

(1) Vests as to 12,500 shares each on 11/6/2009, 11/6/2010, 11/6/2011 and 11/6/2012

Note: File three copies of this Form, one of which must be manually signed. If space is insufficient, *see* Instruction 6 for procedure. Potential persons who are to respond to the collection of information contained in this form are not required to respond unless the form displays a currently valid OMB number. of an award granted in 2018 and will vest in two annual installments on January 1, 2020 and January 1, 2021.(7)These RSUs granted in 2019 will vest in three annual installments on January 1, 2021 and January 1, 2022.Â