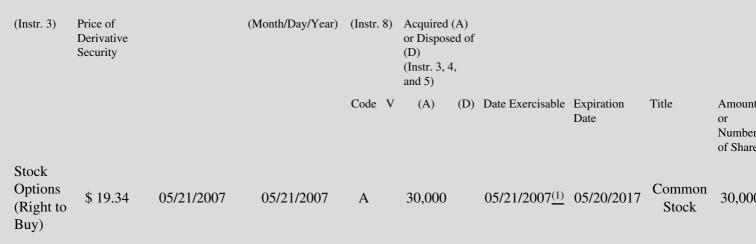

 Table II - Derivative Securities Acquired, Disposed of, or Beneficially Owned
 (e.g., puts, calls, warrants, options, convertible securities)

| 1. Title of | 2.          | 3. Transaction Date | 3A. Deemed         | 4.        | 5. Number of | 6. Date Exercisable and | 7. Title and Amount o |
|-------------|-------------|---------------------|--------------------|-----------|--------------|-------------------------|-----------------------|
| Derivative  | Conversion  | (Month/Day/Year)    | Execution Date, if | Transacti | orDerivative | Expiration Date         | Underlying Securities |
| Security    | or Exercise |                     | any                | Code      | Securities   | (Month/Day/Year)        | (Instr. 3 and 4)      |

Award of stock option grant pursuant to the i2 Technologies, Inc. 1995 Stock Option/Stock Issuance Plan. Such award is vested and
 (1) exercisable as to 1% of the underlying shares; 24% of the underlying shares shall vest and become exercisable on February 01, 2008; the remaining shares shall vest and become exercisable in 36 equal monthly installments thereafter.