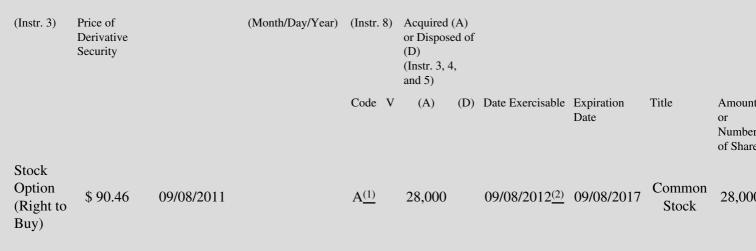

# Table II - Derivative Securities Acquired, Disposed of, or Beneficially Owned (e.g., puts, calls, warrants, options, convertible securities)

| 1. Title of | 2.          | 3. Transaction Date | 3A. Deemed         | 4.        | 5. Number of | 6. Date Exercisable and | 7. Title and Amount o |
|-------------|-------------|---------------------|--------------------|-----------|--------------|-------------------------|-----------------------|
| Derivative  | Conversion  | (Month/Day/Year)    | Execution Date, if | Transacti | orDerivative | Expiration Date         | Underlying Securities |
| Security    | or Exercise |                     | any                | Code      | Securities   | (Month/Day/Year)        | (Instr. 3 and 4)      |

## **Explanation of Responses:**

- \* If the form is filed by more than one reporting person, *see* Instruction 4(b)(v).
- \*\* Intentional misstatements or omissions of facts constitute Federal Criminal Violations. See 18 U.S.C. 1001 and 15 U.S.C. 78ff(a).
- (1) Annual Stock Option granted under the issuer's 2005 Employee Stock Option Plan.
- (2) Option becomes exercisable in one-third increments on each anniversary date, with the first third becoming exercisable on the date shown in this column.