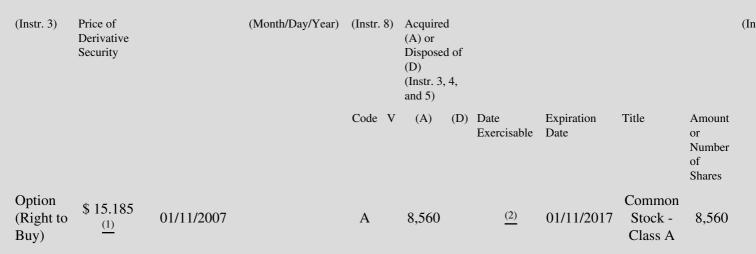

 Table II - Derivative Securities Acquired, Disposed of, or Beneficially Owned
 (e.g., puts, calls, warrants, options, convertible securities)

| 1. Title of | 2.          | 3. Transaction Date | 3A. Deemed         | 4.         | 5. Number       | 6. Date Exercisable and | 7. Title and Amount of | 8. I |
|-------------|-------------|---------------------|--------------------|------------|-----------------|-------------------------|------------------------|------|
| Derivative  | Conversion  | (Month/Day/Year)    | Execution Date, if | Transactio | onof Derivative | Expiration Date         | Underlying Securities  | De   |
| Security    | or Exercise |                     | any                | Code       | Securities      | (Month/Day/Year)        | (Instr. 3 and 4)       | Sec  |

number.

This Amendment corrects an error in the exercise price reported for the nonqualified stock options awarded to officers on Jan. 11, 2007. The exercise price reported for the options awarded on Jan. 11, 2007, should have been \$15.185, which is 100% of the fair market value

- (1) The exercise price reported for the options awarded on star. 11, 2007, should have been \$15,105, which is 100% of the fait market value of a share of common stock on the date of the grant, as defined in our Long Term Incentive Plan. The original Form 4 filed on the grant date incorrectly listed the exercise price as \$15,08 per share.
- (2) These options will vest one-third each year on January 11 beginning in 2008.