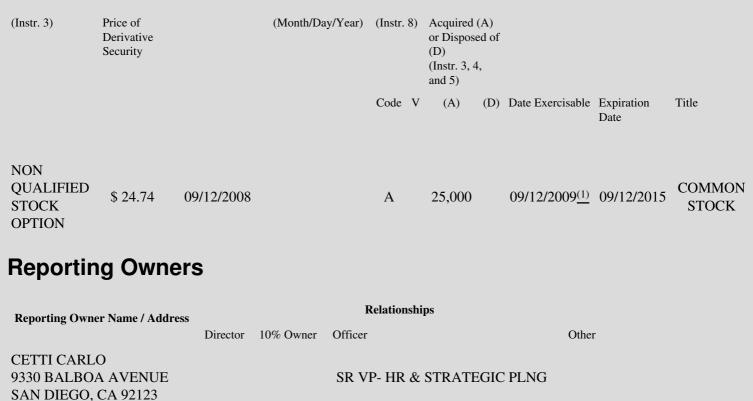

# Table II - Derivative Securities Acquired, Disposed of, or Beneficially Owned (e.g., puts, calls, warrants, options, convertible securities)

| 1. Title of | 2.          | 3. Transaction Date | 3A. Deemed         | 4.         | 5. Number of | 6. Date Exercisable and | 7. Title and Ame |
|-------------|-------------|---------------------|--------------------|------------|--------------|-------------------------|------------------|
| Derivative  | Conversion  | (Month/Day/Year)    | Execution Date, if | Transactio | orDerivative | Expiration Date         | Underlying Secu  |
| Security    | or Exercise |                     | any                | Code       | Securities   | (Month/Day/Year)        | (Instr. 3 and 4) |

## **Explanation of Responses:**

- \* If the form is filed by more than one reporting person, *see* Instruction 4(b)(v).
- \*\* Intentional misstatements or omissions of facts constitute Federal Criminal Violations. See 18 U.S.C. 1001 and 15 U.S.C. 78ff(a).
- (1) The stock option becomes exercisable in three equal installments commencing one year after the date of grant.