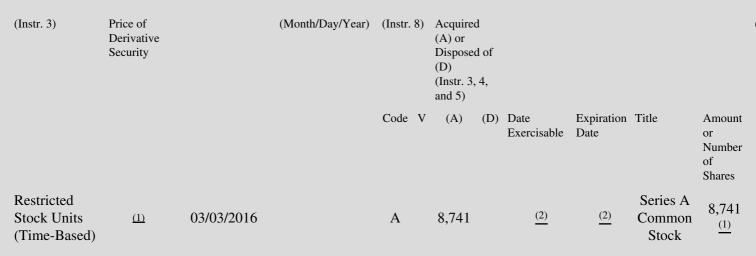

Each time-based restricted stock unit (TBRSU) represents a contingent right to receive the value of one share of A. H. Belo Corporation(1) Series A Common Stock. TBRSUs are valued as of the date of vesting and are paid 60% in shares of A. H. Belo Corporation Series A Common Stock and 40% in cash.

These TBRSUs vest as follows: 40% on the third trading day following the annual earnings release date for the fiscal year ending

(2) December 31, 2016, 30% on the third trading day following the annual earnings release date for each of the fiscal years ending December 31, 2017 and 2018, respectively. Each tranche is settled within 10 business days after vesting.