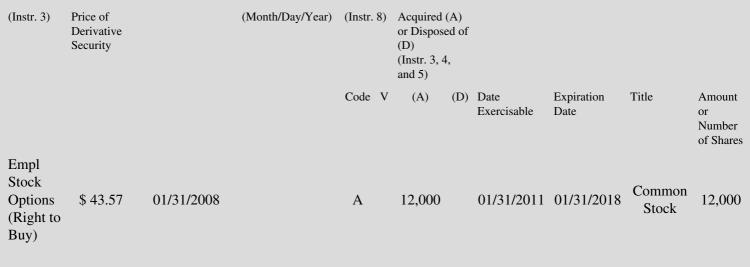

 Table II - Derivative Securities Acquired, Disposed of, or Beneficially Owned

 (e.g., puts, calls, warrants, options, convertible securities)

| 1. Title of | 2.          | 3. Transaction Date | 3A. Deemed         | 4.        | 5. Number of | 6. Date Exercisable and | 7. Title and Amount of |
|-------------|-------------|---------------------|--------------------|-----------|--------------|-------------------------|------------------------|
| Derivative  | Conversion  | (Month/Day/Year)    | Execution Date, if | Transacti | orDerivative | Expiration Date         | Underlying Securities  |
| Security    | or Exercise |                     | any                | Code      | Securities   | (Month/Day/Year)        | (Instr. 3 and 4)       |