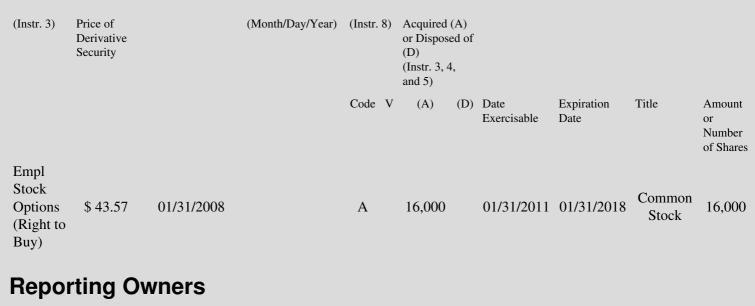

 Table II - Derivative Securities Acquired, Disposed of, or Beneficially Owned

 (e.g., puts, calls, warrants, options, convertible securities)

| 1. Title of | 2.          | 3. Transaction Date | 3A. Deemed         | 4.         | 5. Number of | 6. Date Exercisable and | 7. Title and Amount of |
|-------------|-------------|---------------------|--------------------|------------|--------------|-------------------------|------------------------|
| Derivative  | Conversion  | (Month/Day/Year)    | Execution Date, if | Transactio | orDerivative | Expiration Date         | Underlying Securities  |
| Security    | or Exercise |                     | any                | Code       | Securities   | (Month/Day/Year)        | (Instr. 3 and 4)       |