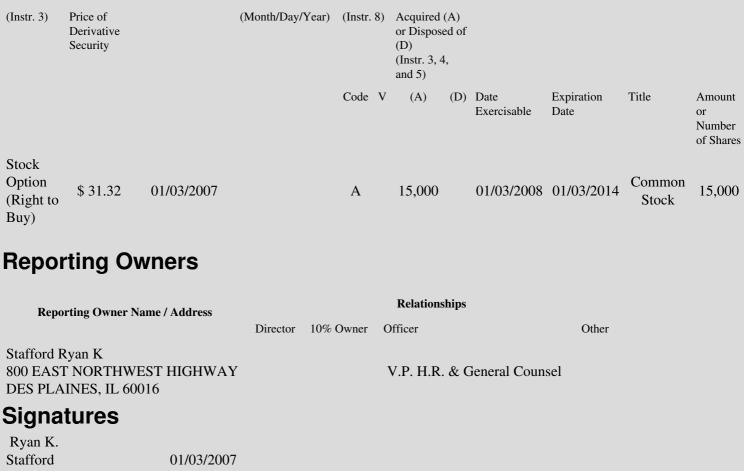

| 1. Title of | 2.          | 3. Transaction Date | 3A. Deemed         | 4.        | 5. Number of | 6. Date Exercisable and | 7. Title and Amount of |
|-------------|-------------|---------------------|--------------------|-----------|--------------|-------------------------|------------------------|
| Derivative  | Conversion  | (Month/Day/Year)    | Execution Date, if | Transacti | orDerivative | Expiration Date         | Underlying Securities  |
| Security    | or Exercise |                     | any                | Code      | Securities   | (Month/Day/Year)        | (Instr. 3 and 4)       |