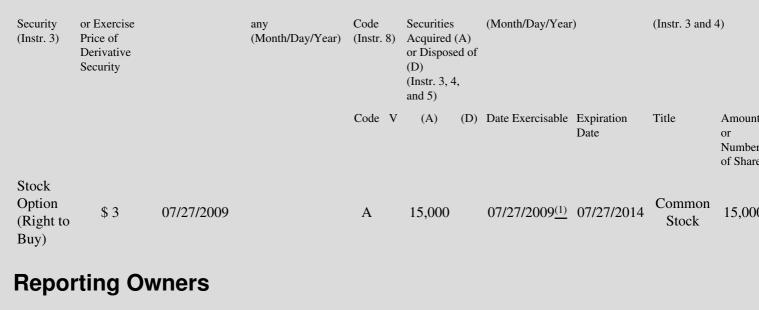

| 1. Title of | 2.         | 3. Transaction Date | 3A. Deemed         | 4.        | 5. Number of | 6. Date Exercisable and | 7. Title and Amou | unt o  |
|-------------|------------|---------------------|--------------------|-----------|--------------|-------------------------|-------------------|--------|
| Derivative  | Conversion | (Month/Day/Year)    | Execution Date, if | Transacti | orDerivative | Expiration Date         | Underlying Secur  | rities |

This option is exercisable and vests over a three-year period at a rate of 33 1/3% on the anniversary of the date listed in the table, with the
 (1) balance vesting in equal annual installments over the remaining two years. These options shall continue to vest as described above to the extent that a representative of Housatonic Equity Investors, L.P. continues to perform services for the Company.