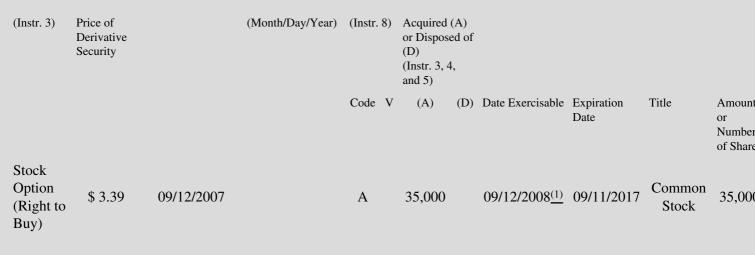

 Table II - Derivative Securities Acquired, Disposed of, or Beneficially Owned

 (e.g., puts, calls, warrants, options, convertible securities)

| 1. Title of | 2.          | 3. Transaction Date | 3A. Deemed         | 4.        | 5. Number of | 6. Date Exercisable and | 7. Title and Amount o |
|-------------|-------------|---------------------|--------------------|-----------|--------------|-------------------------|-----------------------|
| Derivative  | Conversion  | (Month/Day/Year)    | Execution Date, if | Transacti | orDerivative | Expiration Date         | Underlying Securities |
| Security    | or Exercise |                     | any                | Code      | Securities   | (Month/Day/Year)        | (Instr. 3 and 4)      |

## Explanation of Responses:

- \* If the form is filed by more than one reporting person, *see* Instruction 4(b)(v).
- \*\* Intentional misstatements or omissions of facts constitute Federal Criminal Violations. See 18 U.S.C. 1001 and 15 U.S.C. 78ff(a).
- (1) 25% of the Shares subject to the Option shall vest twelve months after the Vesting Commencement Date, and 1/48 of the Shares subject to the Option shall vest each month theareafter.