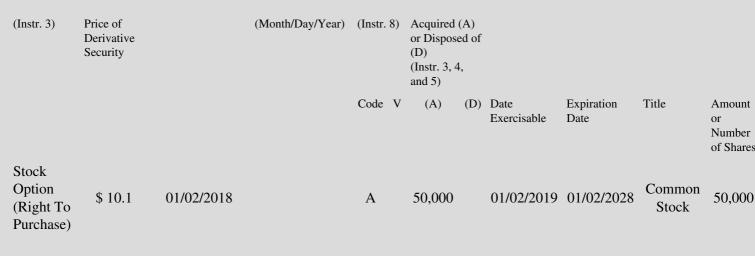

# Table II - Derivative Securities Acquired, Disposed of, or Beneficially Owned (e.g., puts, calls, warrants, options, convertible securities)

| 1. Title of | 2.          | 3. Transaction Date | 3A. Deemed         | 4.        | 5. Number of | 6. Date Exercisable and | 7. Title and Amount of |
|-------------|-------------|---------------------|--------------------|-----------|--------------|-------------------------|------------------------|
| Derivative  | Conversion  | (Month/Day/Year)    | Execution Date, if | Transacti | orDerivative | Expiration Date         | Underlying Securities  |
| Security    | or Exercise |                     | any                | Code      | Securities   | (Month/Day/Year)        | (Instr. 3 and 4)       |