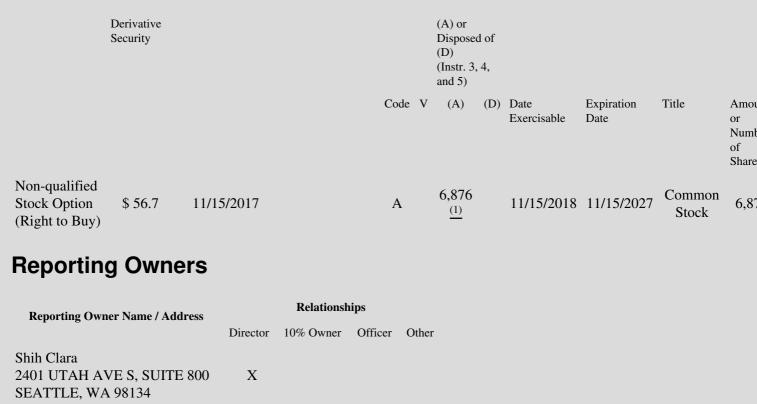

## Table II - Derivative Securities Acquired, Disposed of, or Beneficially Owned (e.g., puts, calls, warrants, options, convertible securities)

| 1. Title of | 2.          | 3. Transaction Date | 3A. Deemed         | 4.         | 5. Number       | 6. Date Exercisable and | 7. Title and Amount |
|-------------|-------------|---------------------|--------------------|------------|-----------------|-------------------------|---------------------|
| Derivative  | Conversion  | (Month/Day/Year)    | Execution Date, if | Transactio | onof Derivative | Expiration Date         | Underlying Securiti |
| Security    | or Exercise |                     | any                | Code       | Securities      | (Month/Day/Year)        | (Instr. 3 and 4)    |
| (Instr. 3)  | Price of    |                     | (Month/Day/Year)   | (Instr. 8) | Acquired        |                         |                     |

(1) The option, representing the right to buy a total of 6,876 shares, becomes exercisable in one increment on November 15, 2018.

Note: File three copies of this Form, one of which must be manually signed. If space is insufficient, *see* Instruction 6 for procedure. Potential persons who are to respond to the collection of information contained in this form are not required to respond unless the form displays a currently valid OMB number.