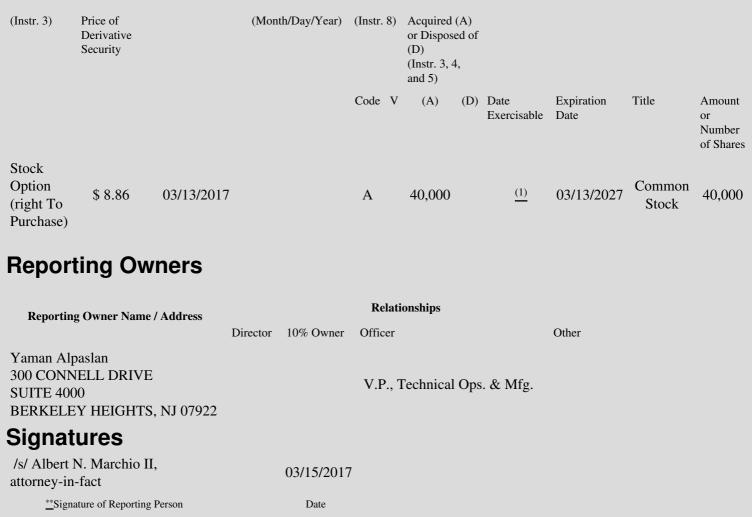

 (e.g., puts, calls, warrants, options, convertible securities)

| 1. Title of | 2.          | 3. Transaction Date | 3A. Deemed         | 4.        | 5. Number of | 6. Date Exercisable and | 7. Title and Amount of |
|-------------|-------------|---------------------|--------------------|-----------|--------------|-------------------------|------------------------|
| Derivative  | Conversion  | (Month/Day/Year)    | Execution Date, if | Transacti | orDerivative | Expiration Date         | Underlying Securities  |
| Security    | or Exercise |                     | any                | Code      | Securities   | (Month/Day/Year)        | (Instr. 3 and 4)       |

This option, representing a right to purchase a total of 40,000 shares of Common Stock, will become exercisable on February 17, 2018,

(1) with 25% vesting on that date and the remaining 75% vesting in 36 equal monthly installments thereafter, subject to continued service to the Issuer through each vesting date.