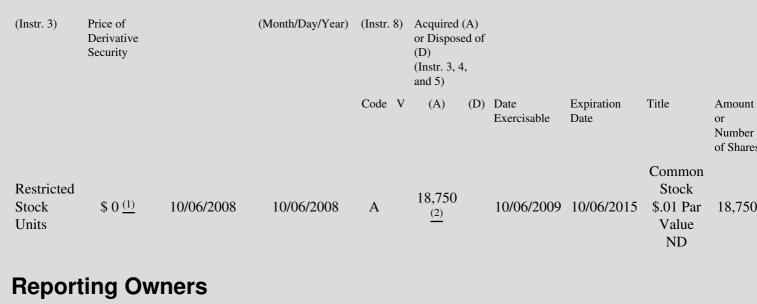

| 1. Title of | 2.          | 3. Transaction Date | 3A. Deemed         | 4.        | 5. Number of | 6. Date Exercisable and | 7. Title and Amount of |
|-------------|-------------|---------------------|--------------------|-----------|--------------|-------------------------|------------------------|
| Derivative  | Conversion  | (Month/Day/Year)    | Execution Date, if | Transacti | orDerivative | Expiration Date         | Underlying Securities  |
| Security    | or Exercise |                     | any                | Code      | Securities   | (Month/Day/Year)        | (Instr. 3 and 4)       |

## **Explanation of Responses:**

- \* If the form is filed by more than one reporting person, *see* Instruction 4(b)(v).
- \*\* Intentional misstatements or omissions of facts constitute Federal Criminal Violations. See 18 U.S.C. 1001 and 15 U.S.C. 78ff(a).
- (1) Correction of an administrative error to reflect that the conversion price of the Restricted Stock Units (RSUs) is \$0.

RSUs granted under MGM MIRAGE 2005 Omnibus Incentive Plan. The RSUs are subject to meeting minimum performance criteria set
 (2) by the Compensation Committee of the Board of Directors of MGM MIRAGE. Provided such criteria are met, the RSUs will vest in four equal 25% yearly amounts commencing on October 6, 2009.