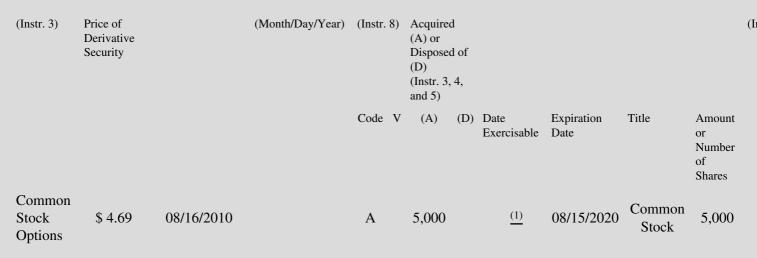

 Table II - Derivative Securities Acquired, Disposed of, or Beneficially Owned

 (e.g., puts, calls, warrants, options, convertible securities)

number.

| 1. Title of | 2.          | 3. Transaction Date | 3A. Deemed         | 4.         | 5. Number      | 6. Date Exercisable and | 7. Title and Amount of | 8. |
|-------------|-------------|---------------------|--------------------|------------|----------------|-------------------------|------------------------|----|
| Derivative  | Conversion  | (Month/Day/Year)    | Execution Date, if | Transactio | nof Derivative | Expiration Date         | Underlying Securities  | De |
| Security    | or Exercise |                     | any                | Code       | Securities     | (Month/Day/Year)        | (Instr. 3 and 4)       | Se |

(1) The options first become exercisable as follows: 1,667 shares on 8/16/11, 1,667 shares on 8/16/12 and 1,667 shares on 8/16/13.

Note: File three copies of this Form, one of which must be manually signed. If space is insufficient, *see* Instruction 6 for procedure. Potential persons who are to respond to the collection of information contained in this form are not required to respond unless the form displays a currently valid OMB number. Potential persons who are to respond to the collection of information contained in this form are not required to respond unless the form displays a currently valid OMB number.