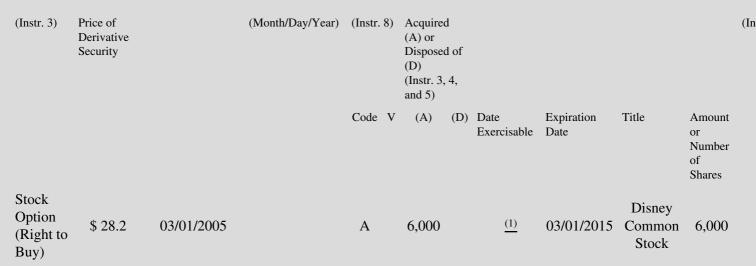

 Table II - Derivative Securities Acquired, Disposed of, or Beneficially Owned
 (e.g., puts, calls, warrants, options, convertible securities)

| 1. Title of | 2.          | 3. Transaction Date | 3A. Deemed         | 4.         | 5. Number       | 6. Date Exercisable and | 7. Title and Amount of | 8. I |
|-------------|-------------|---------------------|--------------------|------------|-----------------|-------------------------|------------------------|------|
| Derivative  | Conversion  | (Month/Day/Year)    | Execution Date, if | Transactio | onof Derivative | Expiration Date         | Underlying Securities  | Der  |
| Security    | or Exercise |                     | any                | Code       | Securities      | (Month/Day/Year)        | (Instr. 3 and 4)       | Sec  |

## **Explanation of Responses:**

- \* If the form is filed by more than one reporting person, *see* Instruction 4(b)(v).
- \*\* Intentional misstatements or omissions of facts constitute Federal Criminal Violations. See 18 U.S.C. 1001 and 15 U.S.C. 78ff(a).
- (1) Options were granted under Disney's 1995 Stock Option Plan for Non-Employee Directors in a transaction exempt under Rule 16b-3. Options vest in five equal installments on each March 1 of 2006 through 2010.